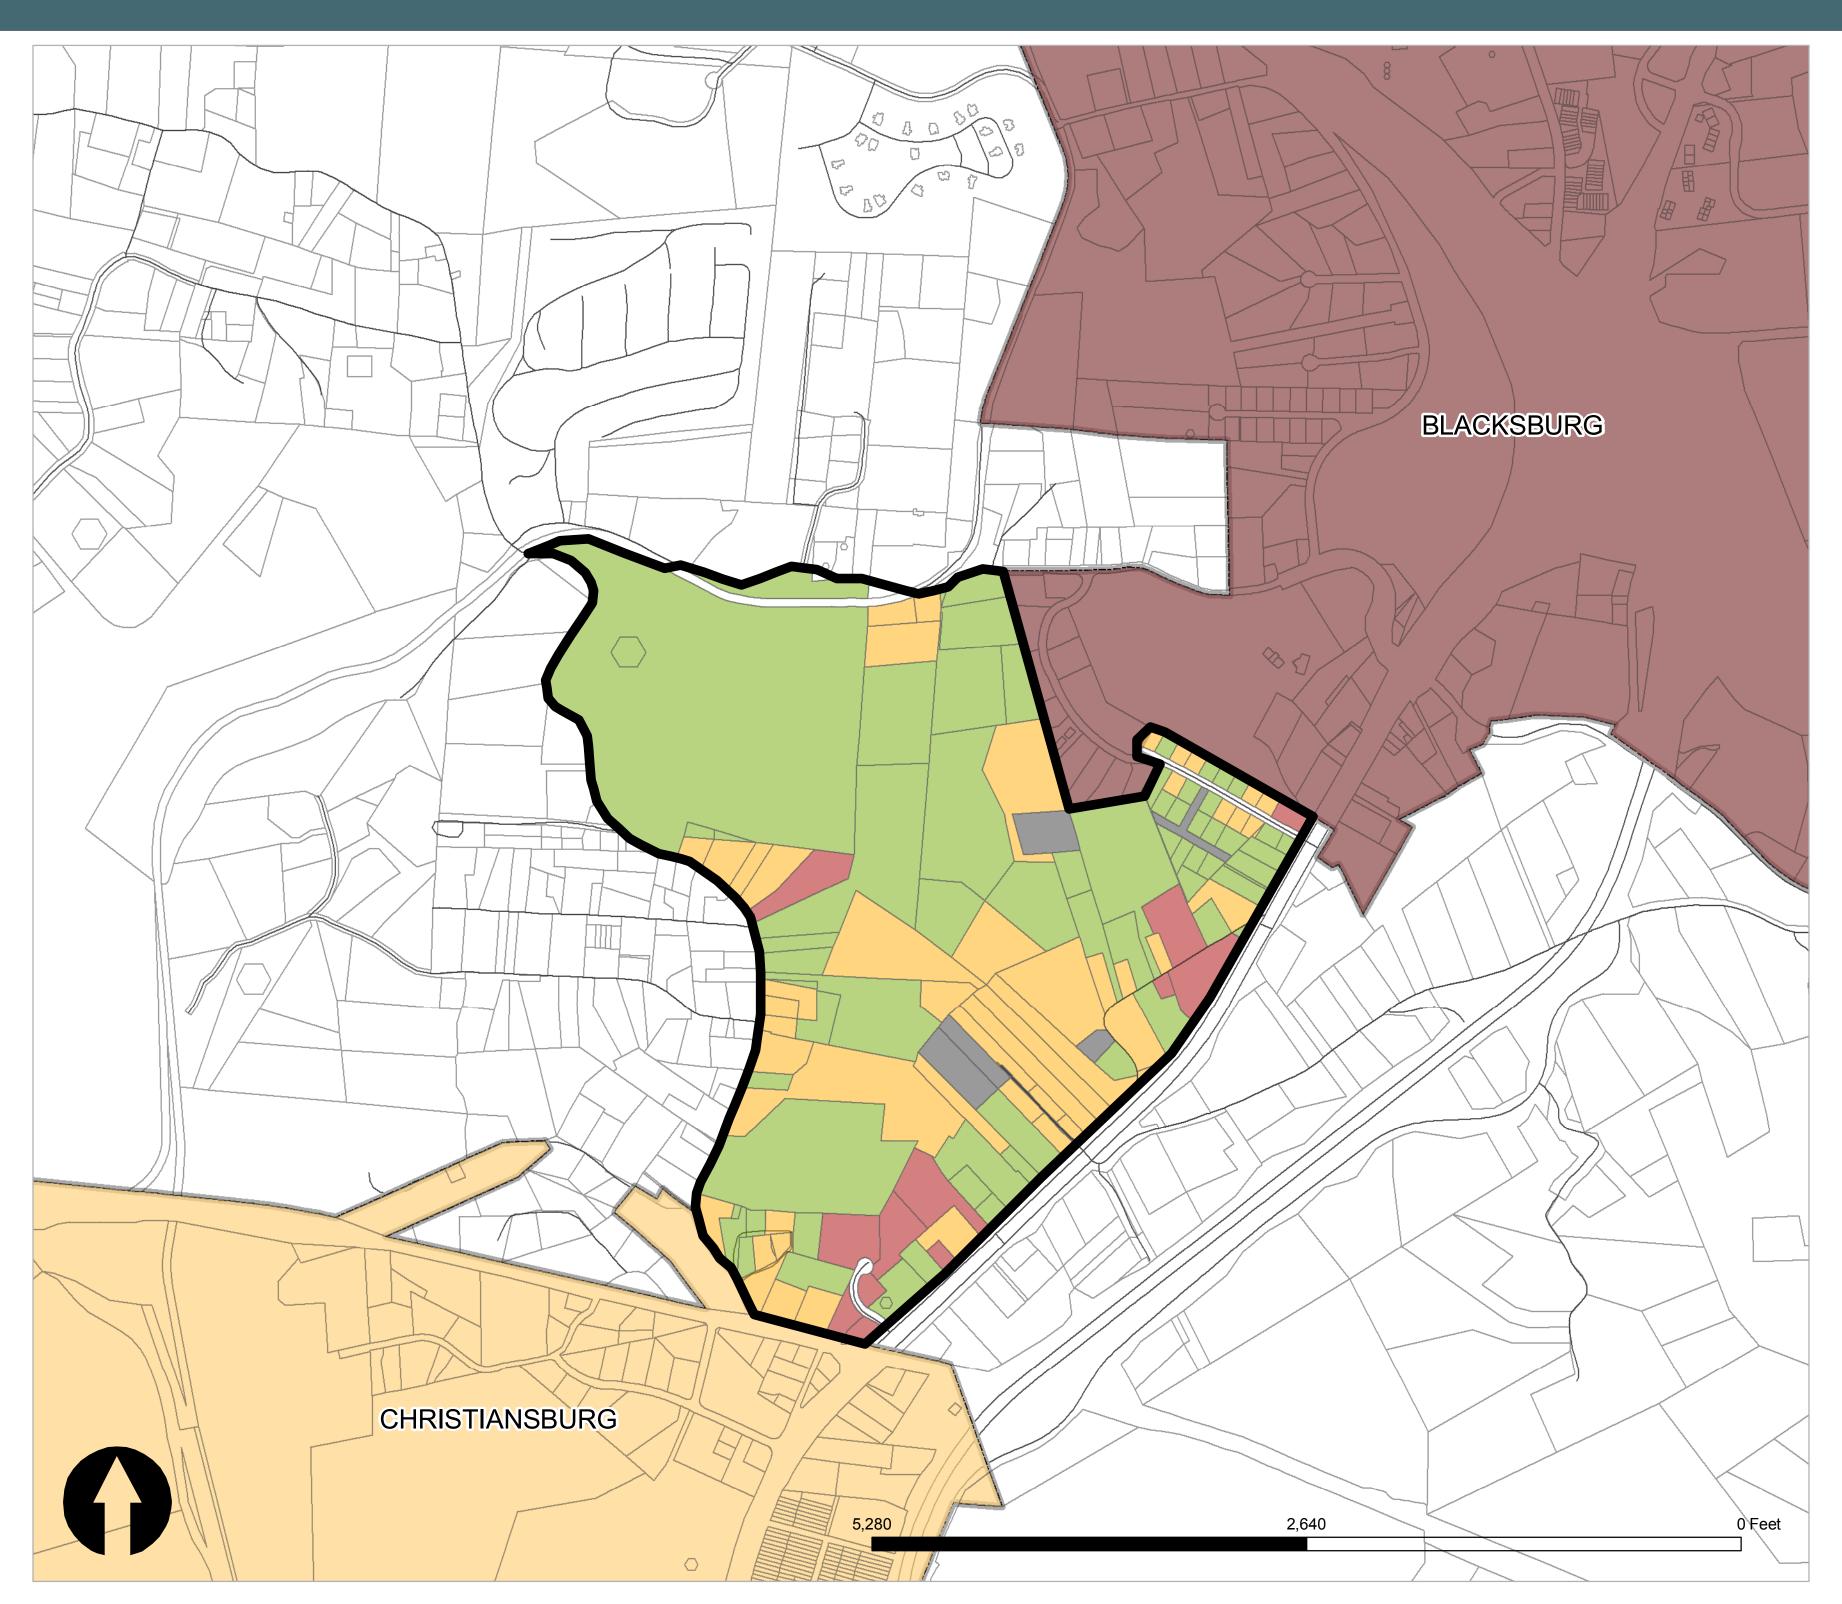

## Proposed Urban Development Areas Montgomery County, Virginia

Working Map for Review Purposes - March 15, 2011

Mid-County Urban Expansion Area

| Lege | end  |
|------|------|
|      | UDA  |
|      | Pare |

## Proposed UDA Parcels

## **Development Potentia**

Vacant/Underutilized Developed - Commercial Developed - Residential Govt, public, school, park Total

Summary **Total Vacant/Underut UDA Acreage Require** 

| ial     | Urban<br>Expansion<br>Acres | 177<br>Corridor<br>Acres * | Total<br>Acres | Development<br>Potential |
|---------|-----------------------------|----------------------------|----------------|--------------------------|
|         | 176                         | 237                        | 414            | developable              |
| al      | 18                          | 136                        | 154            | redevelopable            |
|         | 72                          | 73                         | 146            | redevelopable            |
| rk, ROW | 7                           | 5                          | 12             | undevelopable            |
|         | 274                         | 452                        | 726            |                          |