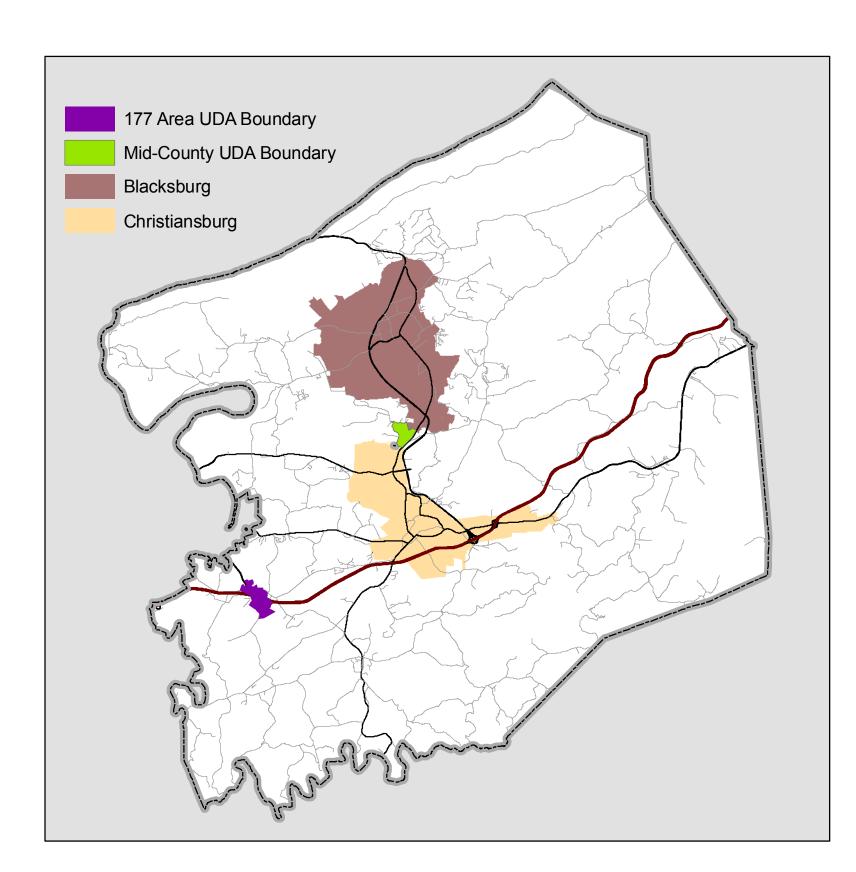

## Proposed Urban Development Areas Montgomery County, Virginia

Working Map for Review Purposes - March 15, 2011

Mid-County Urban Expansion Area

| Lege | end  |
|------|------|
|      | UDA  |
|      | Pare |