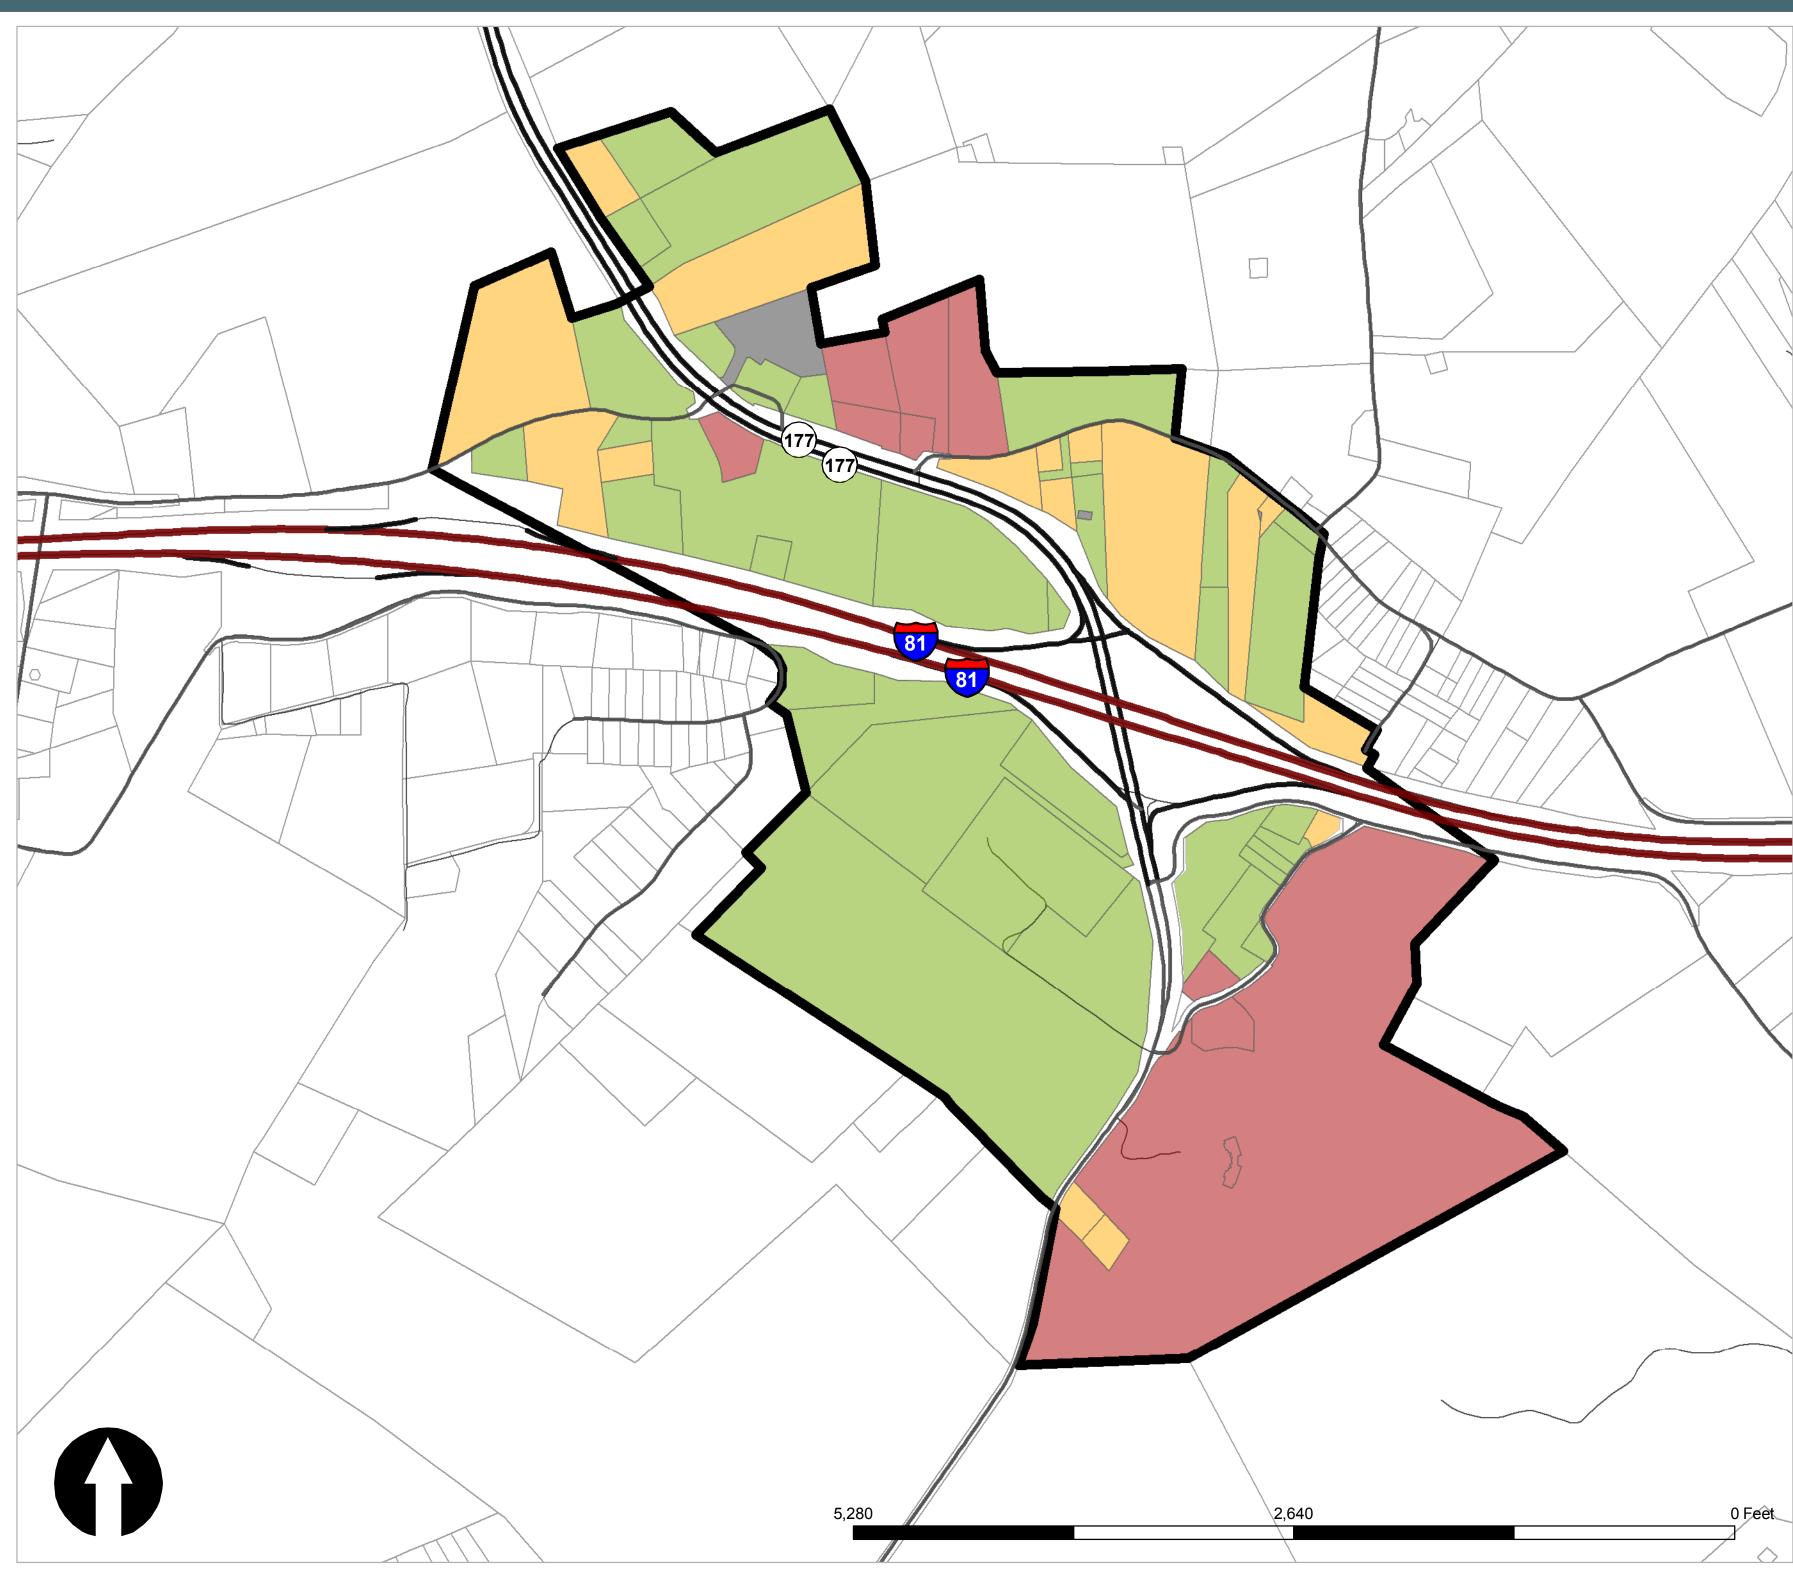

177 Corridor Interchange Area. Colored parcels are proposed for UDA.

## Proposed UDA Parcels