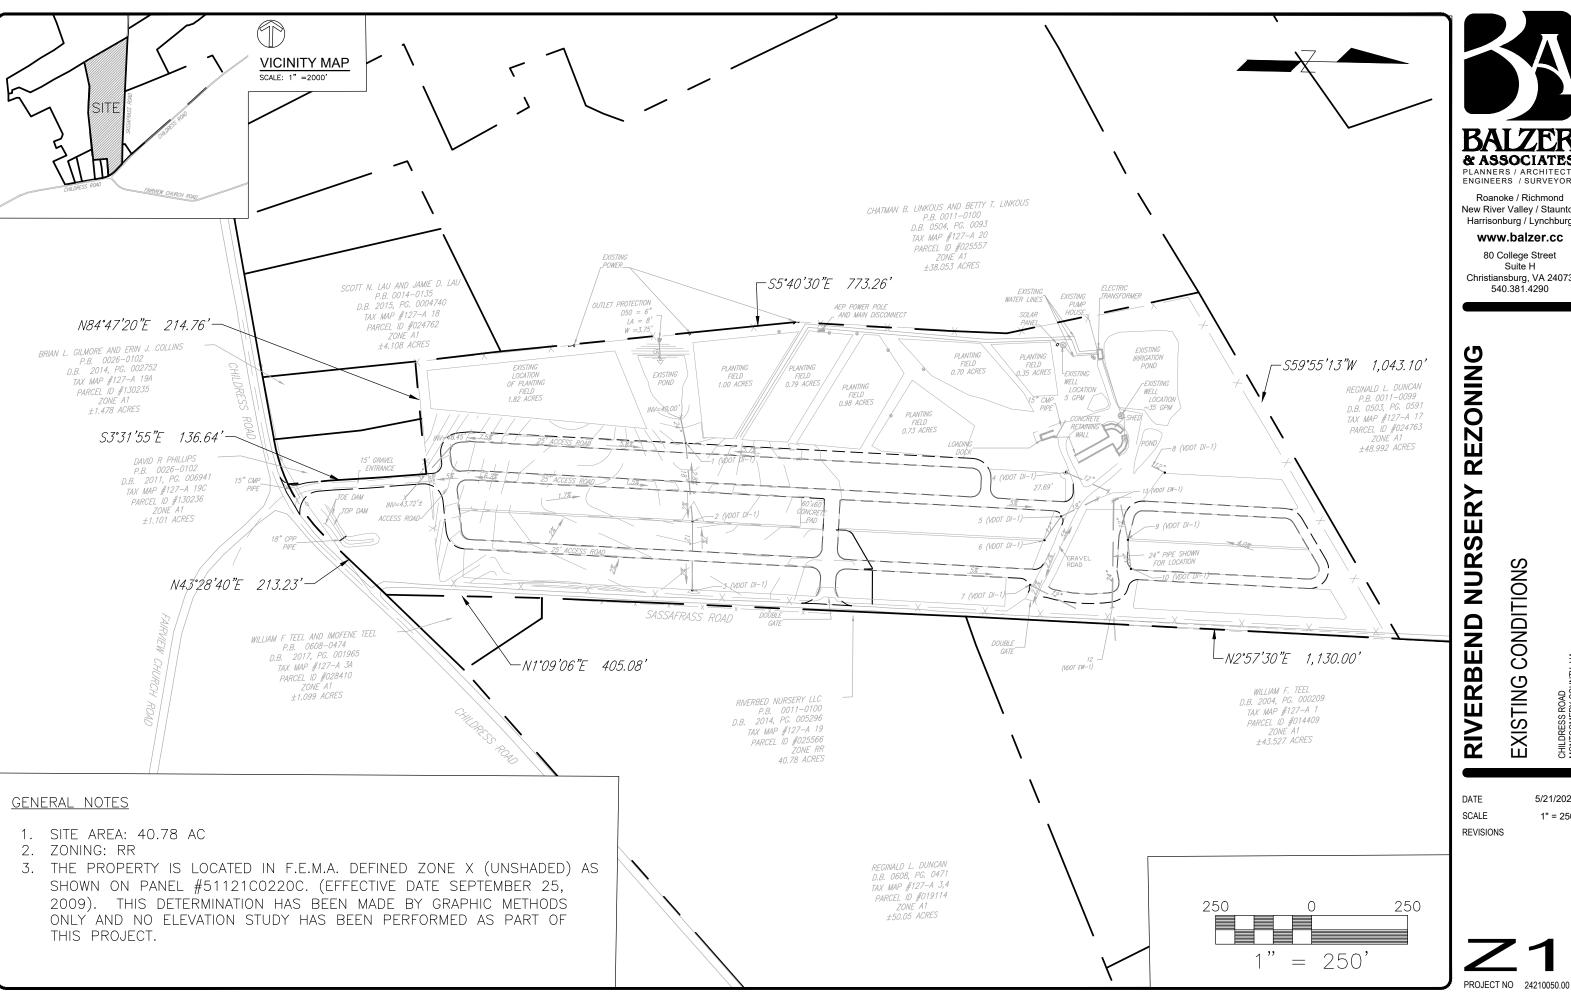

RE: Riverbend Nursery Rezoning Balzer Job #24200050.00

Dear Emily,

The following letter shall accompany the above referenced rezoning request by Riverbend Nursery for their Childress Road property.

The property described in the Rezoning application is located northwest of the intersection of Childress Road and Sassafrass Road, is approximately 40.42 acres in size and is designated as Tax Parcel ID#025566. The property is currently zoned RR Rural Residential, and the request is to downzone the parcel to A1 Agriculture. In 2007, the previous property owners, James and Rebecca Thornton, received approval from the Montgomery County Board of Supervisors to rezone the subject property from A1 to RR for the development of a single-family subdivision. However, that proposed subdivision was never constructed and the property remained vacant. In 2014, Riverbend Nursery purchased the property and began work on the current growing operation that occupies the site today. The site and all the surrounding areas are shown as Rural on the Future Land Use Map of the Montgomery County Comprehensive plan which supports the rezoning to an Agriculture designation.

# ERY S NUR

**EXISTING CONDITIONS** 

5/21/2021 1" = 250'

REVISIONS