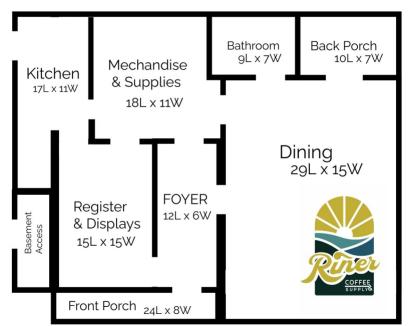

# **Existing Site Features:**

The business plan is to open a coffee shop utilizing a special use permit at the location of 3530 Riner Rd. Riner VA. 24149. The zoning is agricultural, to one side of the property, the property is a farm, to the other side is a home, across the street is an agritourism and wedding venue. The house is a yellow-sided two-story home and the property is directly on route 8, consisting of 1.9 acres with well water and septic. The parcel has a gravel driveway, with a large amount of open land and three exterior small storage buildings. Parking lot needs would be minimal because we are only looking to use approximately 450 square feet. Parking at the location would need to meet requirements for approximately 450 square feet of space being used for seating; estimated twelve spots per requirement. The second floor of the farmhouse will not be in use. The coffee shop would not be a destination venue, the shop would be catering to those already traveling route 8 for work or those living in the village. There will be an estimated 6-24 patrons at the shop during open hours. At our first meeting with Montgomery County and other state departments we spoke about requirements and agreed to make any concessions needed for the entrance and exit for the parking lot to meet requirements. The home is in good condition, if there are any requirements to meet code, they will be updated. There would be no anticipated odors that would be generated. Fire alarms will be utilized to meet any requirements. The Riner Volunteer Fire Dept. is 1-2 miles from the location of the structure.

### **Proposed Site Features:**

Customers would enter from the front of the house or the rear entrance from the parking lot. The side door entry would be a staff only entrance. The house would stay in its current form with no structural changes. The infrastructure already set at the location would suffice for all needs necessary to be open and functional. There are existing home lights and the outside porch lights would be used for safety/security, but no additional outdoor lighting is needed, due to times of operation. At the front of the building, some landscaping would be added; shrubs and flowers and a business sign that meets the county code. The parking lot would be located to the left of the front entrance where the driveway exists now. This area would also be big enough to hold trash/waste containers and be out of sight due to the existing small storage buildings. There would be a daily routine to pick up waste/trash throughout the day and always ensure it is properly secured in waste containers until picked up and the business is in preparation for the following day.. The intent is to prepare cosmetically the inside and outside over the next several months, and open for business in Spring/Summer 2025.