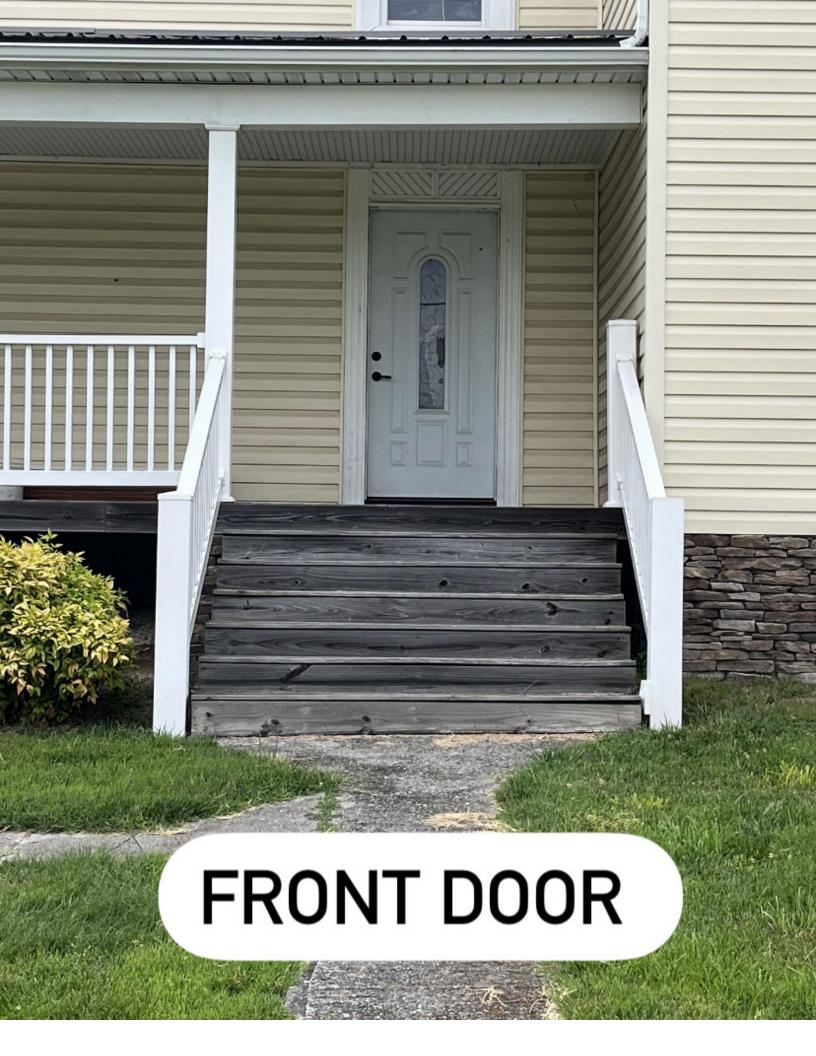

### **Proposed Site Features:**

Customers would enter from the front of the house or the rear entrance from the parking lot. The side door entry would be a staff only entrance. The house would stay in its current form with no structural changes. The infrastructure already set at the location would suffice for all needs necessary to be open and functional. There are existing home lights and the outside porch lights would be used for safety/security, but no additional outdoor lighting is needed, due to times of operation. At the front of the building, some landscaping would be added; shrubs and flowers and a business sign that meets the county code. The parking lot would be located to the left of the front entrance where the driveway exists now. This area would also be big enough to hold trash/waste containers and be out of sight due to the existing small storage buildings. There would be a daily routine to pick up waste/trash throughout the day and always ensure it is properly secured in waste containers until picked up and the business is in preparation for the following day.. The intent is to prepare cosmetically the inside and outside over the next several months, and open for business in Spring/Summer 2025.