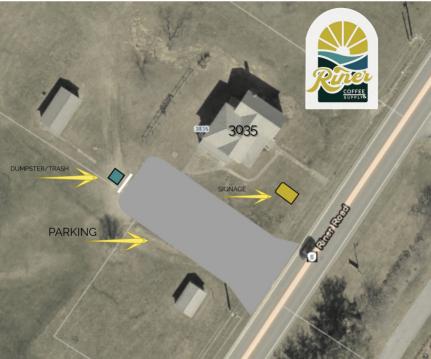

# **Existing Site Features:**

The business plan is to open a coffee shop utilizing a special use permit at the location of 3530 Riner Rd. Riner VA. 24149. The zoning is agricultural, to one side of the property, the property is a farm, to the other side is a home, across the street is an agritourism and wedding venue. The house is a yellow-sided two-story home and the property is directly on route 8, consisting of 1.9 acres with well water and septic. The parcel has a gravel driveway, with a large amount of open land and three exterior small storage buildings. Parking lot needs would be minimal because we are only looking to use approximately 450 square feet. Parking at the location would need to meet requirements for approximately 450 square feet of space being used for seating; estimated twelve spots per requirement. The second floor of the farmhouse will not be in use. The coffee shop would not be a destination venue, the shop would be catering to those already traveling route 8 for work or those living in the village. There will be an estimated 6-24 patrons at the shop during open hours. At our first meeting with Montgomery County and other state departments we spoke about requirements and agreed to make any concessions needed for the entrance and exit for the parking lot to meet requirements. The home is in good condition, if there are any requirements to meet code, they will be updated. There would be no anticipated odors that would be generated. Fire alarms will be utilized to meet any requirements. The Riner Volunteer Fire Dept. is 1-2 miles from the location of the structure.

### **Proposed Site Features:**

Customers would enter from the front of the house or the rear entrance from the parking lot. The side door entry would be a staff only entrance. The house would stay in its current form with no structural changes. The infrastructure already set at the location would suffice for all needs necessary to be open and functional. There are existing home lights and the outside porch lights would be used for safety/security, but no additional outdoor lighting is needed, due to times of operation. At the front of the building, some landscaping would be added; shrubs and flowers and a business sign that meets the county code. The parking lot would be located to the left of the front entrance where the driveway exists now. This area would also be big enough to hold trash/waste containers and be out of sight due to the existing small storage buildings. There would be a daily routine to pick up waste/trash throughout the day and always ensure it is properly secured in waste containers until picked up and the business is in preparation for the following day.. The intent is to prepare cosmetically the inside and outside over the next several months, and open for business in Spring/Summer 2025.