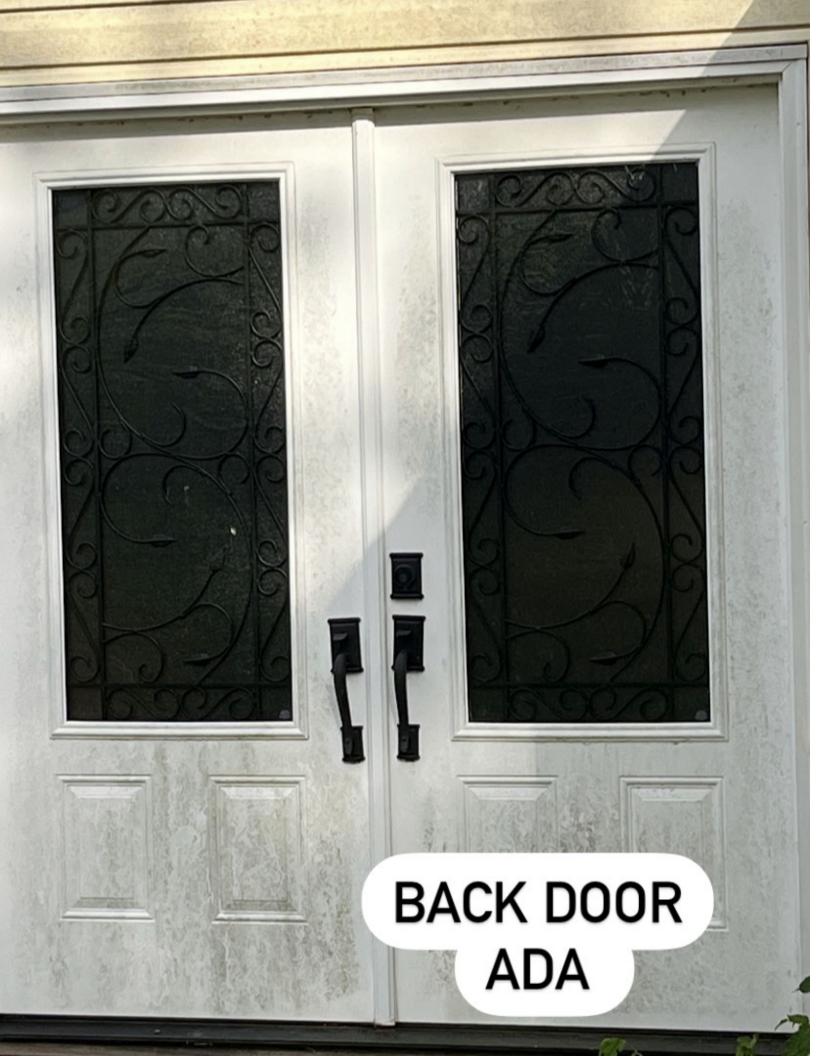

### **Proposed Site Features:**

Customers would enter from the front of the house or the rear entrance from the parking lot. The side door entry would be a staff only entrance. The house would stay in its current form with no structural changes. The infrastructure already set at the location would suffice for all needs necessary to be open and functional. There are existing home lights and the outside porch lights would be used for safety/security, but no additional outdoor lighting is needed, due to times of operation. At the front of the building, some landscaping would be added; shrubs and flowers and a business sign that meets the county code. The parking lot would be located to the left of the front entrance where the driveway exists now. This area would also be big enough to hold trash/waste containers and be out of sight due to the existing small storage buildings. There would be a daily routine to pick up waste/trash throughout the day and always ensure it is properly secured in waste containers until picked up and the business is in preparation for the following day.. The intent is to prepare cosmetically the inside and outside over the next several months, and open for business in Spring/Summer 2025.