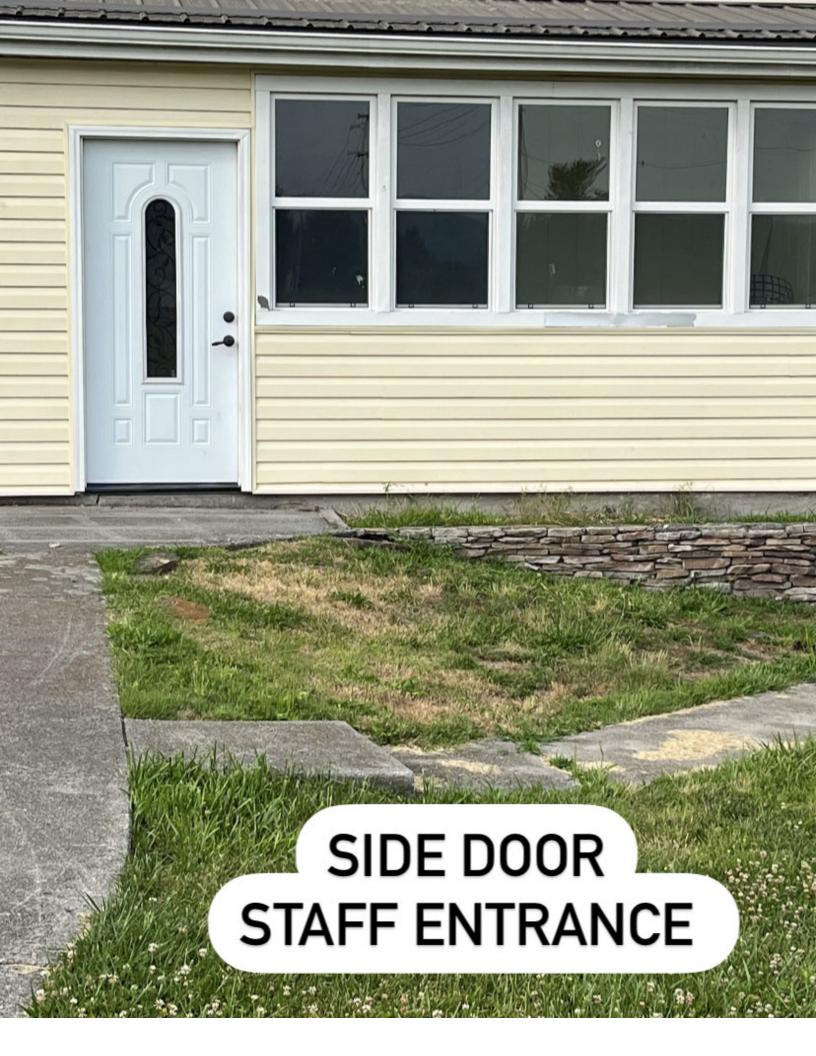

### **Proposed Site Features:**

Customers would enter from the front of the house or the rear entrance from the parking lot. The side door entry would be a staff only entrance. The house would stay in its current form with no structural changes. The infrastructure already set at the location would suffice for all needs necessary to be open and functional. There are existing home lights and the outside porch lights would be used for safety/security, but no additional outdoor lighting is needed, due to times of operation. At the front of the building, some landscaping would be added; shrubs and flowers and a business sign that meets the county code. The parking lot would be located to the left of the front entrance where the driveway exists now. This area would also be big enough to hold trash/waste containers and be out of sight due to the existing small storage buildings. There would be a daily routine to pick up waste/trash throughout the day and always ensure it is properly secured in waste containers until picked up and the business is in preparation for the following day.. The intent is to prepare cosmetically the inside and outside over the next several months, and open for business in Spring/Summer 2025.