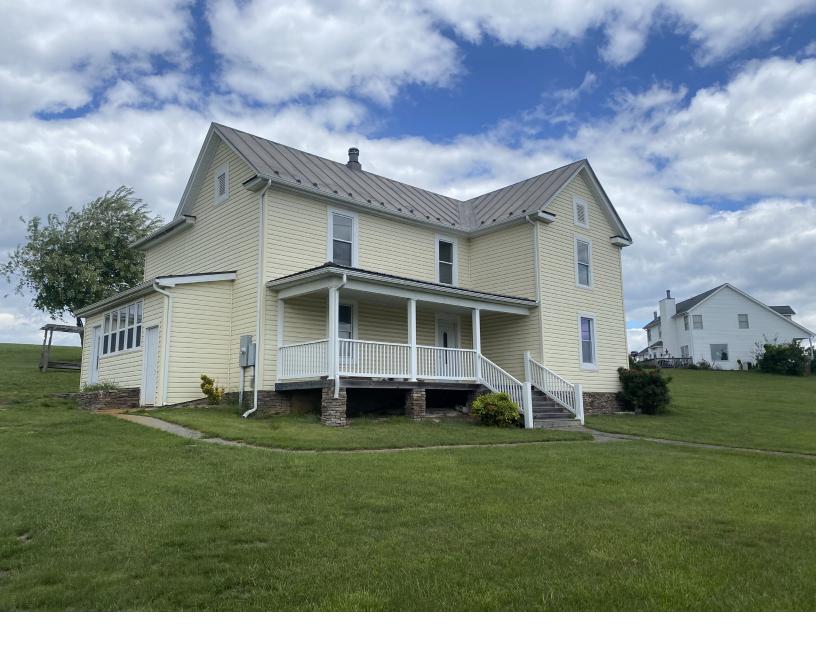

# **Existing Site Features:**

The business plan is to open a coffee shop utilizing a special use permit at the location of 3530 Riner Rd. Riner VA. 24149. The zoning is agricultural, to one side of the property, the property is a farm, to the other side is a home, across the street is an agritourism and wedding venue. The house is a yellow-sided two-story home and the property is directly on route 8, consisting of 1.9 acres with well water and septic. The parcel has a gravel driveway, with a large amount of open land and three exterior small storage buildings. Parking lot needs would be minimal because we are only looking to use approximately 450 square feet. Parking at the location would need to meet requirements for approximately 450 square feet of space being used for seating; estimated twelve spots per requirement. The second floor of the farmhouse will not be in use. The coffee shop would not be a destination venue, the shop would be catering to those already traveling route 8 for work or those living in the village. There will be an estimated 6-24 patrons at the shop during open hours. At our first meeting with Montgomery County and other state departments we spoke about requirements and agreed to make any concessions needed for the entrance and exit for the parking lot to meet requirements. The home is in good condition, if there are any requirements to meet code, they will be updated. There would be no anticipated odors that would be generated. Fire alarms will be utilized to meet any requirements. The Riner Volunteer Fire Dept. is 1-2 miles from the location of the structure.